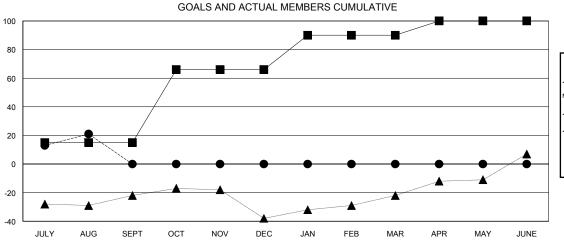

| -=-   | CURRENT YEAR GOALS FOR NEW |  |
|-------|----------------------------|--|
| MEMBE | RS                         |  |

- CURRENT YEAR ACTUAL MEMBERS

- ▲ - LAST YEAR ACTUAL MEMBERS

| DROPPED CLUBS: 0 |    |
|------------------|----|
| DROPPED MEMBERS  |    |
| DECEASED         | 3  |
| CLUB CANCELLED   | 0  |
| OTHER            | 11 |
| TOTAL            | 14 |